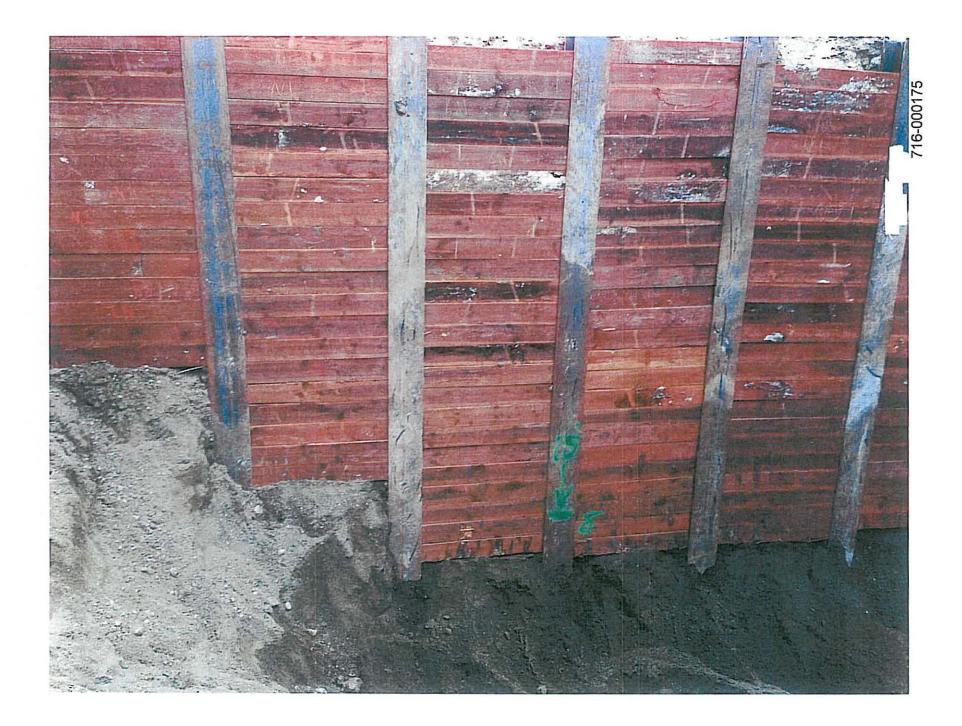

## 7. Party Wall:

Upon execution of this Agreement, 716 shall arrange for the installation of survey points on the Party Wall for the purpose of monitoring any movement of the Party Wall during the Project as set forth in <u>Attachment D</u>. 716 shall arrange for monitoring of these survey points on a weekly basis for the duration of the Project. All monitoring information shall be equally available to and accessible by representatives of 716 and ABI, including but not limited to BBFM.

716 shall exercise due care consistent with its obligations under the Party Wall Agreement and common law to preserve the Party Wall during the Project. The Party Wall will remain governed by the Party Wall Agreement. Portions of the eastern wall of the Empress Theater not shared by the Empress Theater and the Alaska Building and not included within the scope of the Party Wall Agreement may be removed during the Project in 716's discretion.