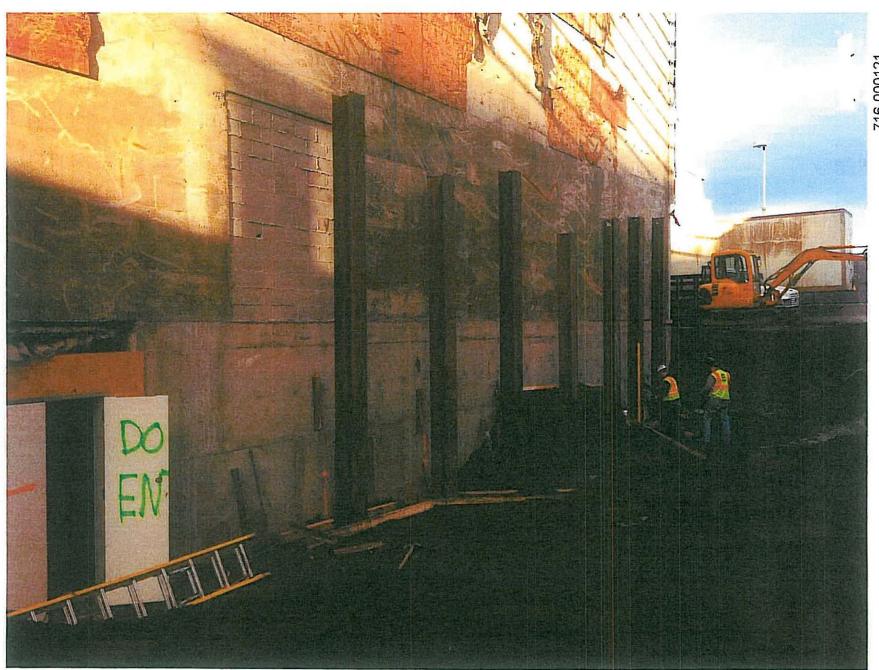

## 7. Party Wall:

Upon execution of this Agreement, 716 shall arrange for the installation of survey points on the Party Wall for the purpose of monitoring any movement of the Party Wall during the Project as set forth in <u>Attachment D</u>. 716 shall arrange for monitoring of these survey points on a weekly basis for the duration of the Project. All monitoring information shall be equally available to and accessible by representatives of 716 and ABI, including but not limited to BBFM.

716 shall exercise due care consistent with its obligations under the Party Wall Agreement and common law to preserve the Party Wall during the Project. The Party Wall will remain governed by the Party Wall Agreement. Portions of the eastern wall of the Empress Theater not shared by the Empress Theater and the Alaska Building and not included within the scope of the Party Wall Agreement may be removed during the Project in 716's discretion.