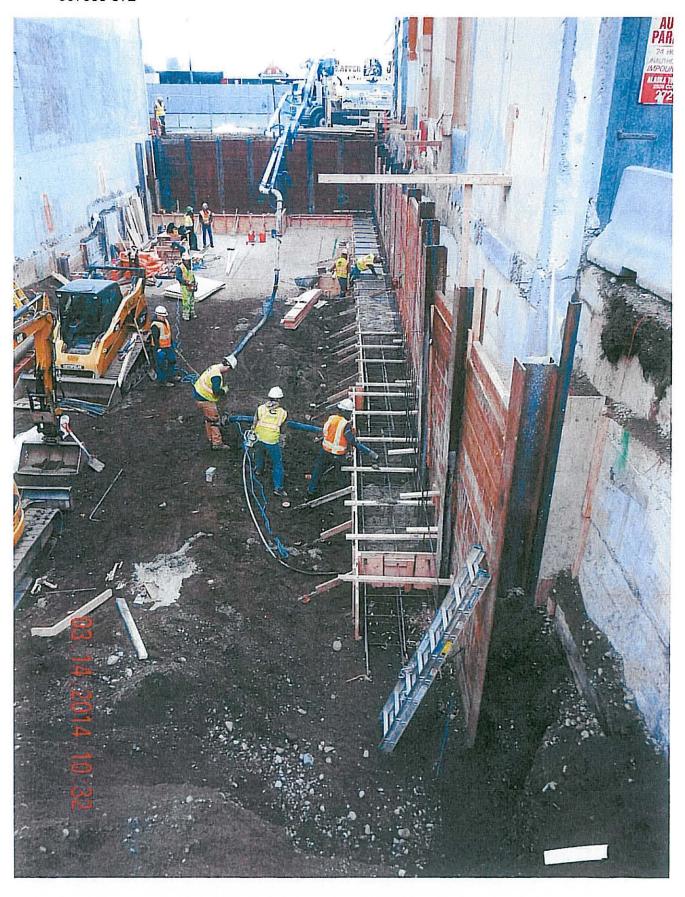

WHEREAS 716 intends to demolish the Empress Theater and to construct a new building on the 716 Property (such construction, the "Project" and such new structure, the "New Building"); and

WHEREAS pursuant to the Party Wall Agreement and common law regarding party walls 716 and ABI each have the shared duty to repair and preserve the Party Wall, during the demolition of the Empress Theater and otherwise; and

## 7. Party Wall:

Upon execution of this Agreement, 716 shall arrange for the installation of survey points on the Party Wall for the purpose of monitoring any movement of the Party Wall during the Project as set forth in <u>Attachment D</u>. 716 shall arrange for monitoring of these survey points on a weekly basis for the duration of the Project. All monitoring information shall be equally available to and accessible by representatives of 716 and ABI, including but not limited to BBFM.

716 shall exercise due care consistent with its obligations under the Party Wall Agreement and common law to preserve the Party Wall during the Project. The Party Wall will remain governed by the Party Wall Agreement. Portions of the eastern wall of the Empress Theater not shared by the Empress Theater and the Alaska Building and not included within the scope of the Party Wall Agreement may be removed during the Project in 716's discretion.