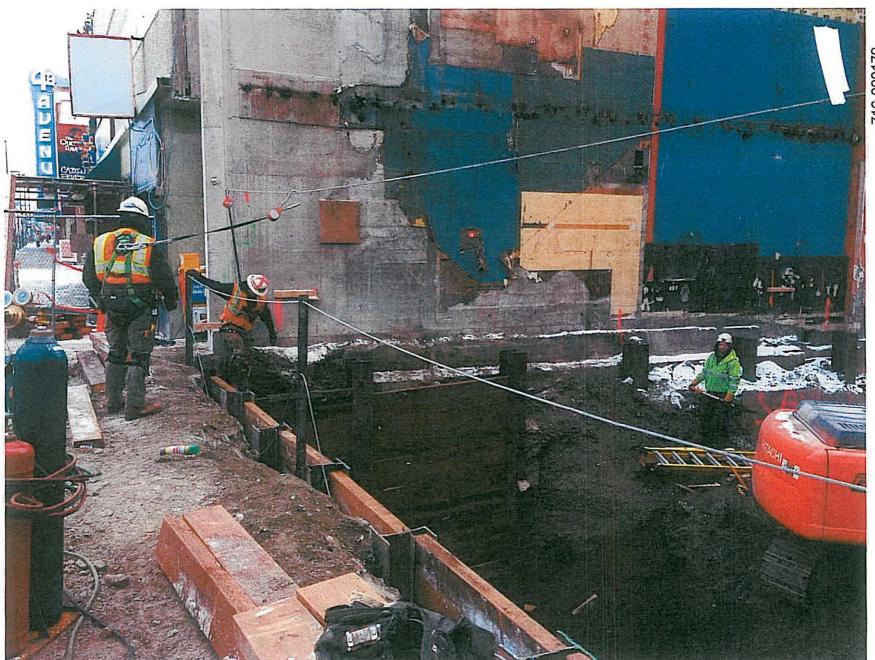

WHEREAS 716 intends to demolish the Empress Theater and to construct a new building on the 716 Property (such construction, the "Project" and such new structure, the "New Building"); and

WHEREAS pursuant to the Party Wall Agreement and common law regarding party walls 716 and ABI each have the shared duty to repair and preserve the Party Wall, during the demolition of the Empress Theater and otherwise; and

## 7. Party Wall:

Upon execution of this Agreement, 716 shall arrange for the installation of survey points on the Party Wall for the purpose of monitoring any movement of the Party Wall during the Project as set forth in <u>Attachment D</u>. 716 shall arrange for monitoring of these survey points on a weekly basis for the duration of the Project. All monitoring information shall be equally available to and accessible by representatives of 716 and ABI, including but not limited to BBFM.

716 shall exercise due care consistent with its obligations under the Party Wall Agreement and common law to preserve the Party Wall during the Project. The Party Wall will remain governed by the Party Wall Agreement. Portions of the eastern wall of the Empress Theater not shared by the Empress Theater and the Alaska Building and not included within the scope of the Party Wall Agreement may be removed during the Project in 716's discretion.