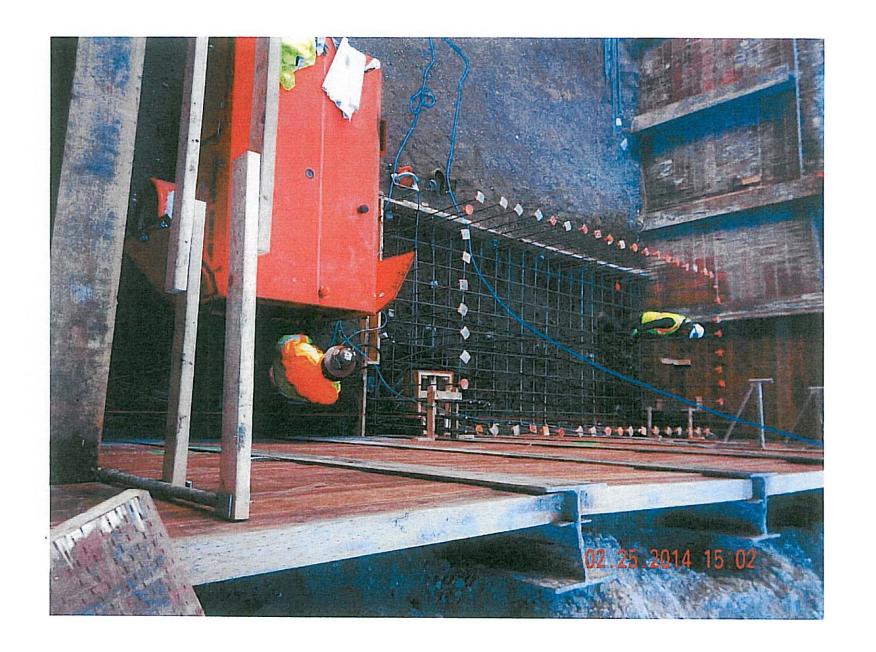

## 7. Party Wall:

Upon execution of this Agreement, 716 shall arrange for the installation of survey points on the Party Wall for the purpose of monitoring any movement of the Party Wall during the Project as set forth in <u>Attachment D</u>. 716 shall arrange for monitoring of these survey points on a weekly basis for the duration of the Project. All monitoring information shall be equally available to and accessible by representatives of 716 and ABI, including but not limited to BBFM.

716 shall exercise due care consistent with its obligations under the Party Wall Agreement and common law to preserve the Party Wall during the Project. The Party Wall will remain governed by the Party Wall Agreement. Portions of the eastern wall of the Empress Theater not shared by the Empress Theater and the Alaska Building and not included within the scope of the Party Wall Agreement may be removed during the Project in 716's discretion.