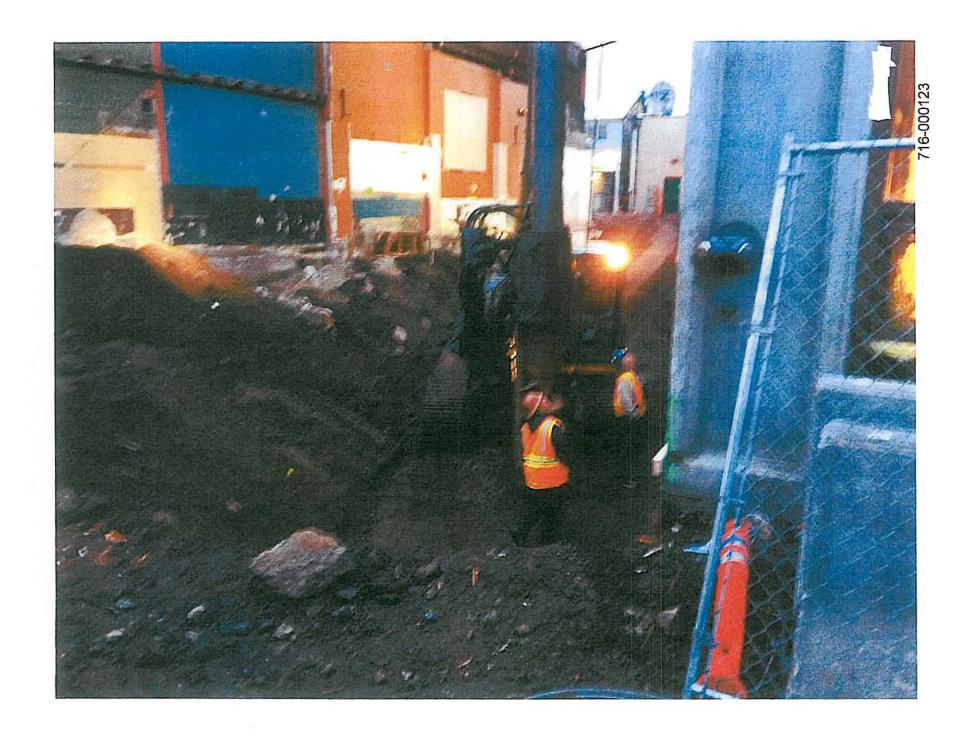

## 7. Party Wall:

Upon execution of this Agreement, 716 shall arrange for the installation of survey points on the Party Wall for the purpose of monitoring any movement of the Party Wall during the Project as set forth in <u>Attachment D</u>. 716 shall arrange for monitoring of these survey points on a weekly basis for the duration of the Project. All monitoring information shall be equally available to and accessible by representatives of 716 and ABI, including but not limited to BBFM.

716 shall exercise due care consistent with its obligations under the Party Wall Agreement and common law to preserve the Party Wall during the Project. The Party Wall will remain governed by the Party Wall Agreement. Portions of the eastern wall of the Empress Theater not shared by the Empress Theater and the Alaska Building and not included within the scope of the Party Wall Agreement may be removed during the Project in 716's discretion.