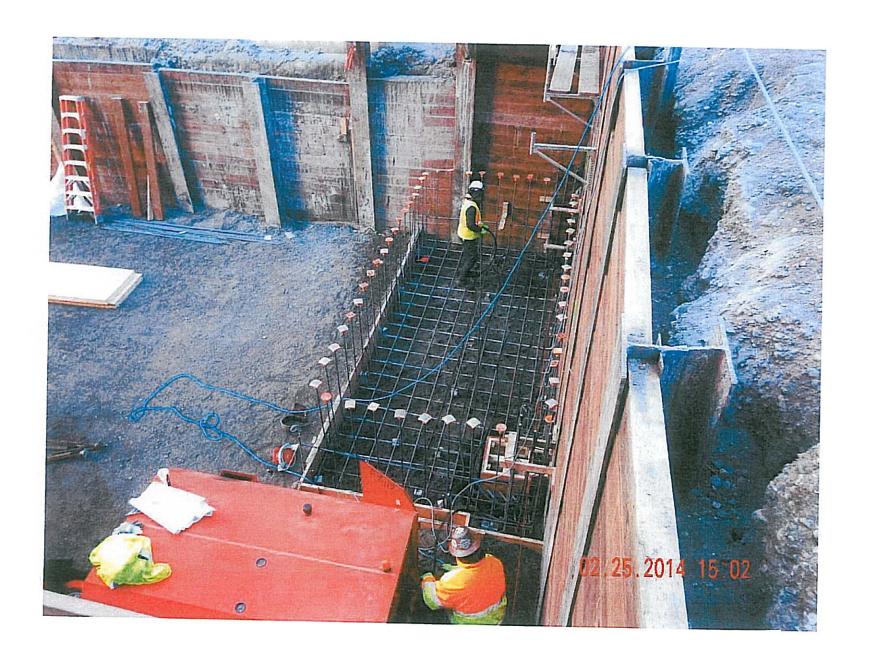

## 7. Party Wall:

Upon execution of this Agreement, 716 shall arrange for the installation of survey points on the Party Wall for the purpose of monitoring any movement of the Party Wall during the Project as set forth in <u>Attachment D</u>. 716 shall arrange for monitoring of these survey points on a weekly basis for the duration of the Project. All monitoring information shall be equally available to and accessible by representatives of 716 and ABI, including but not limited to BBFM.

716 shall exercise due care consistent with its obligations under the Party Wall Agreement and common law to preserve the Party Wall during the Project. The Party Wall will remain governed by the Party Wall Agreement. Portions of the eastern wall of the Empress Theater not shared by the Empress Theater and the Alaska Building and not included within the scope of the Party Wall Agreement may be removed during the Project in 716's discretion.