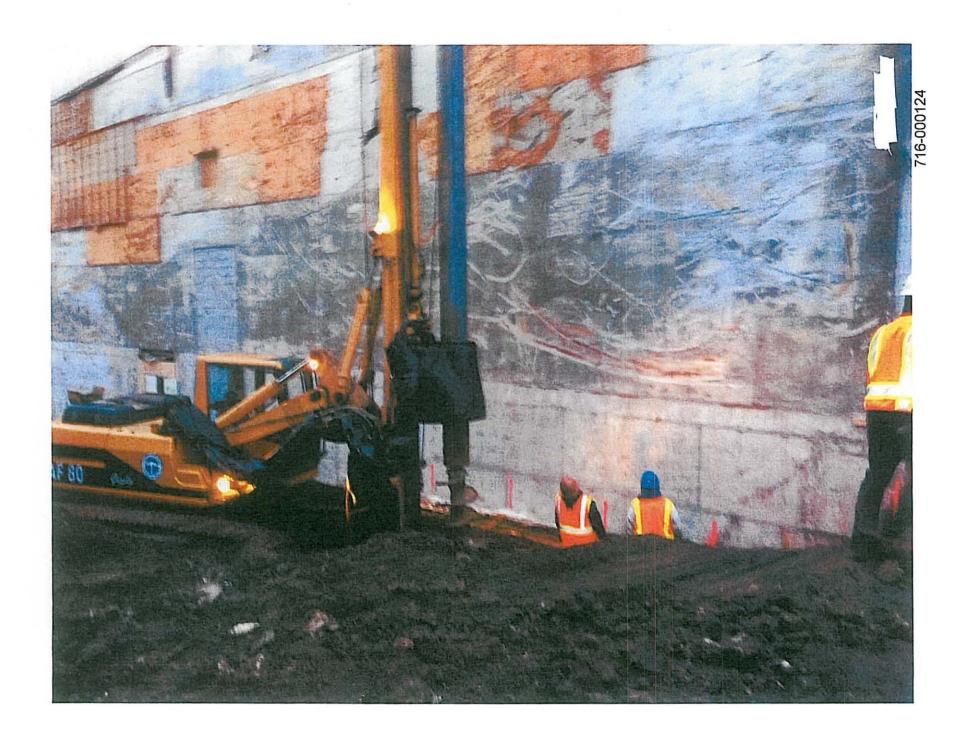

## 7. Party Wall:

Upon execution of this Agreement, 716 shall arrange for the installation of survey points on the Party Wall for the purpose of monitoring any movement of the Party Wall during the Project as set forth in <u>Attachment D</u>. 716 shall arrange for monitoring of these survey points on a weekly basis for the duration of the Project. All monitoring information shall be equally available to and accessible by representatives of 716 and ABI, including but not limited to BBFM.

716 shall exercise due care consistent with its obligations under the Party Wall Agreement and common law to preserve the Party Wall during the Project. The Party Wall will remain governed by the Party Wall Agreement. Portions of the eastern wall of the Empress Theater not shared by the Empress Theater and the Alaska Building and not included within the scope of the Party Wall Agreement may be removed during the Project in 716's discretion.