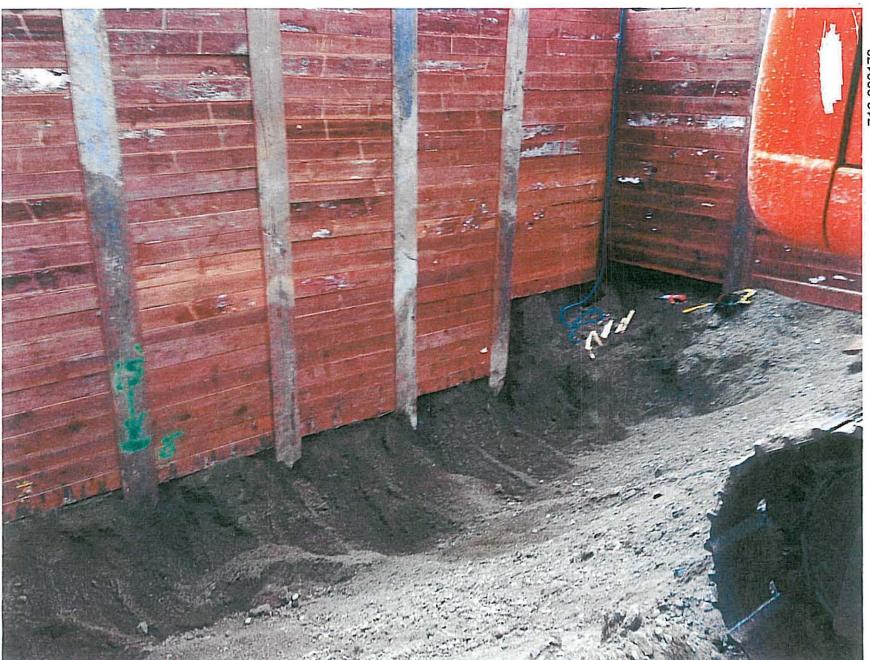

## 7. Party Wall:

Upon execution of this Agreement, 716 shall arrange for the installation of survey points on the Party Wall for the purpose of monitoring any movement of the Party Wall during the Project as set forth in <u>Attachment D</u>. 716 shall arrange for monitoring of these survey points on a weekly basis for the duration of the Project. All monitoring information shall be equally available to and accessible by representatives of 716 and ABI, including but not limited to BBFM.

716 shall exercise due care consistent with its obligations under the Party Wall Agreement and common law to preserve the Party Wall during the Project. The Party Wall will remain governed by the Party Wall Agreement. Portions of the eastern wall of the Empress Theater not shared by the Empress Theater and the Alaska Building and not included within the scope of the Party Wall Agreement may be removed during the Project in 716's discretion.