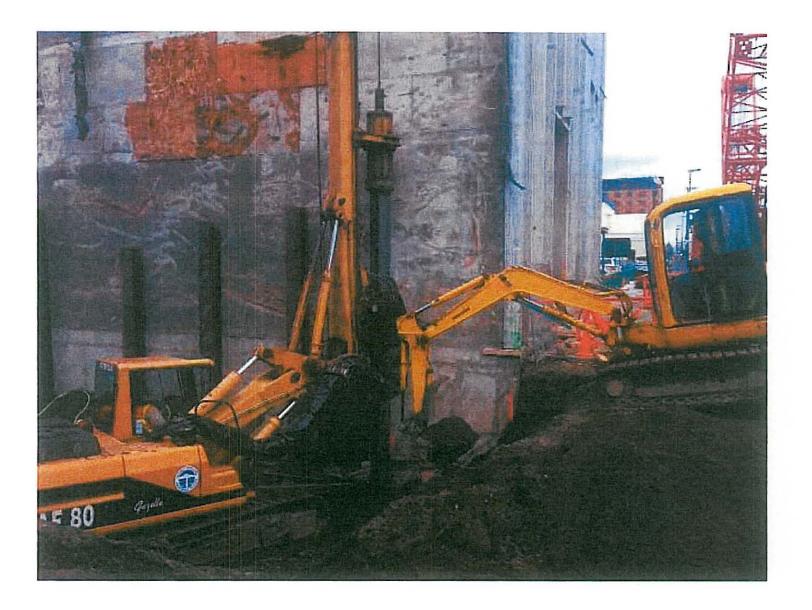

WHEREAS 716 intends to demolish the Empress Theater and to construct a new building on the 716 Property (such construction, the "Project" and such new structure, the "New Building"); and

WHEREAS pursuant to the Party Wall Agreement and common law regarding party walls 716 and ABI each have the shared duty to repair and preserve the Party Wall, during the demolition of the Empress Theater and otherwise; and

## 7. Party Wall:

Upon execution of this Agreement, 716 shall arrange for the installation of survey points on the Party Wall for the purpose of monitoring any movement of the Party Wall during the Project as set forth in <u>Attachment D</u>. 716 shall arrange for monitoring of these survey points on a weekly basis for the duration of the Project. All monitoring information shall be equally available to and accessible by representatives of 716 and ABI, including but not limited to BBFM.

716 shall exercise due care consistent with its obligations under the Party Wall Agreement and common law to preserve the Party Wall during the Project. The Party Wall will remain governed by the Party Wall Agreement. Portions of the eastern wall of the Empress Theater not shared by the Empress Theater and the Alaska Building and not included within the scope of the Party Wall Agreement may be removed during the Project in 716's discretion.