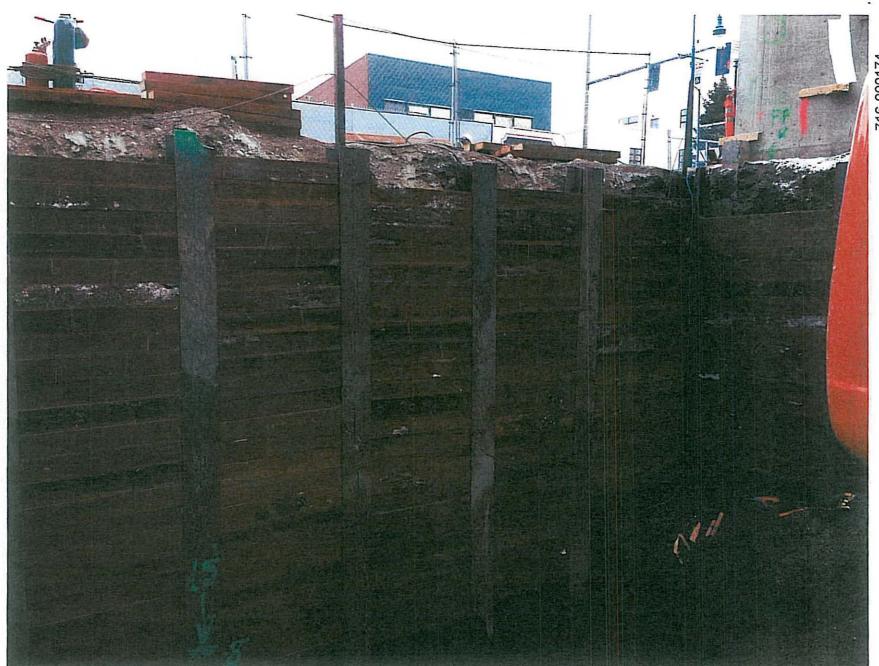

## 7. Party Wall:

Upon execution of this Agreement, 716 shall arrange for the installation of survey points on the Party Wall for the purpose of monitoring any movement of the Party Wall during the Project as set forth in <u>Attachment D</u>. 716 shall arrange for monitoring of these survey points on a weekly basis for the duration of the Project. All monitoring information shall be equally available to and accessible by representatives of 716 and ABI, including but not limited to BBFM.

716 shall exercise due care consistent with its obligations under the Party Wall Agreement and common law to preserve the Party Wall during the Project. The Party Wall will remain governed by the Party Wall Agreement. Portions of the eastern wall of the Empress Theater not shared by the Empress Theater and the Alaska Building and not included within the scope of the Party Wall Agreement may be removed during the Project in 716's discretion.