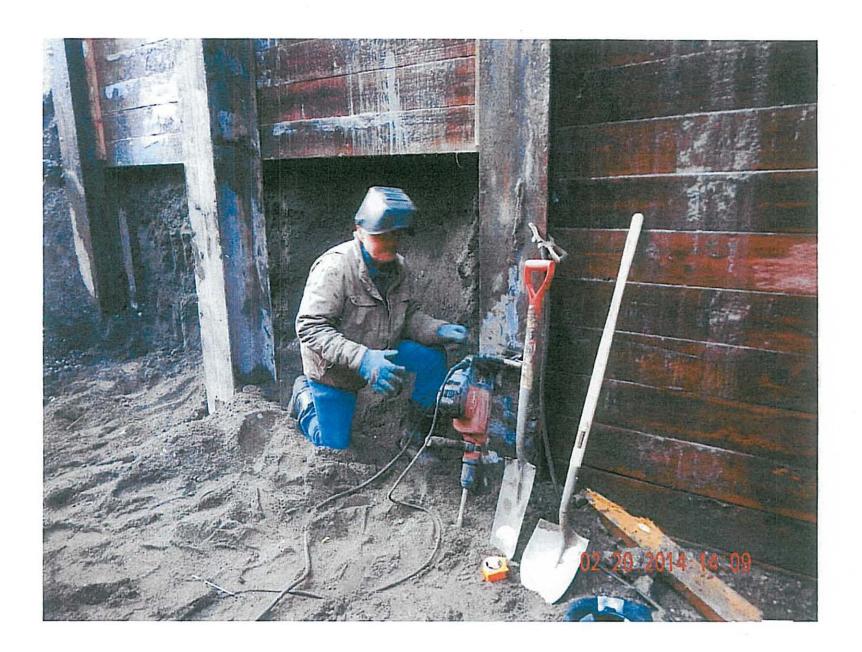

WHEREAS 716 intends to demolish the Empress Theater and to construct a new building on the 716 Property (such construction, the "Project" and such new structure, the "New Building"); and

WHEREAS pursuant to the Party Wall Agreement and common law regarding party walls 716 and ABI each have the shared duty to repair and preserve the Party Wall, during the demolition of the Empress Theater and otherwise; and

## 7. Party Wall:

Upon execution of this Agreement, 716 shall arrange for the installation of survey points on the Party Wall for the purpose of monitoring any movement of the Party Wall during the Project as set forth in <u>Attachment D</u>. 716 shall arrange for monitoring of these survey points on a weekly basis for the duration of the Project. All monitoring information shall be equally available to and accessible by representatives of 716 and ABI, including but not limited to BBFM.

716 shall exercise due care consistent with its obligations under the Party Wall Agreement and common law to preserve the Party Wall during the Project. The Party Wall will remain governed by the Party Wall Agreement. Portions of the eastern wall of the Empress Theater not shared by the Empress Theater and the Alaska Building and not included within the scope of the Party Wall Agreement may be removed during the Project in 716's discretion.